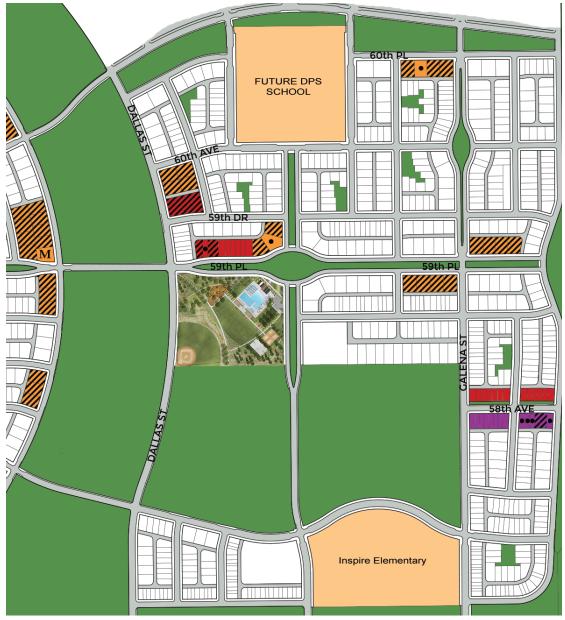

## Parkwood Homes

## North End Neighborhood

Updated 12.3.18

<sup>\*</sup>Map is for illustrative purposes only and subject to change without notice, including but not limited to lots, streets, schools, parks and pools. For the most updated and accurate information, please speak with a sales counselor.

Now Available

Sold

Future Release

**Shenandoah Collection** 

**Beacon Hill Collection** Townhomes

**Painted Ladies Collection Attached Single Family Homes** 