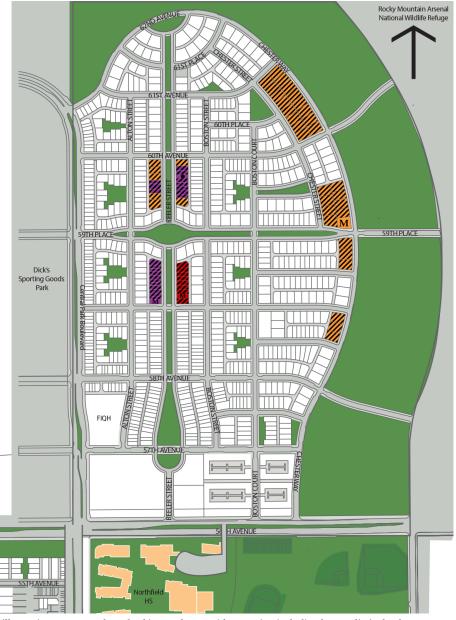

## Parkwood Homes

## Beeler Park Neighborhood

Updated 12.3.18

\*Map is for illustrative purposes only and subject to change without notice, including but not limited to lots, streets, schools, parks and pools. For the most updated and accurate information, please speak with a sales counselor.

Now Available

**Future Release** 

Shenandoah and Lane **Home Collections** 

**Beacon Hill Collection** Townhomes

The Painted Ladies Collection **Attached Single Family Homes** 